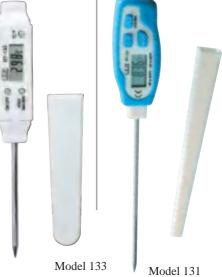

## DT-130/131/132/133/133A Pen type Thermometers

The 130/131 contact thermometers offer fast response and laboratory accuracy. These thermometers offer 0.1°C/0.1°F resolution over the entire measurement ranges. A rugged holster protects both models.

- Easy to use: Remove the protective sheath, press the ON/OFF button and insert into the testing area.
- LCD screen shows readings in Fahrenheit or Celsius
- Range: -40° to +250° C/ -40° to +482° F
- 132 is pen type humidity & temperature meter