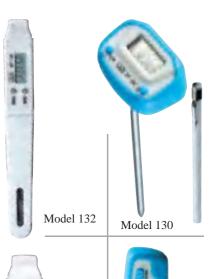

## DT-130/131/132/133/133A Pen type Thermometers

The 130/131 contact thermometers offer fast response and laboratory accuracy. These thermometers offer 0.1°C/0.1°F resolution over the entire measurement ranges. A rugged holster protects both models.

- Easy to use: Remove the protective sheath, press the ON/OFF button and insert into the testing area.
- LCD screen shows readings in Fahrenheit or Celsius
- Range: -40° to +250° C/ -40° to +482° F
- 132 is pen type humidity & temperature meter