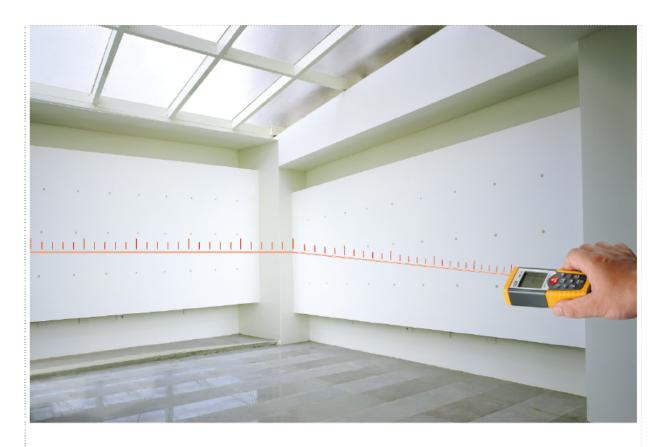

### **Applications**

### Simple to operate

Due to the shortcut keys addition and subtraction, as well as surface and volume calculations could be easier.