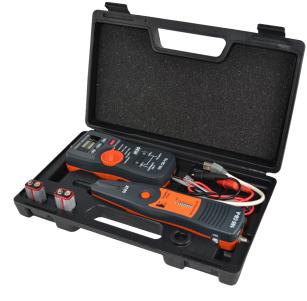

#### General

| Operating Temperature<br>& Humidity | 0°C~40°C, 80% Max                                                               |
|-------------------------------------|---------------------------------------------------------------------------------|
| Storage Temperature & Humidity      | -10°C~50°C, 80% Max                                                             |
| Power Source                        | 165 CB-A : 9V battery<br>165 CB-TG : 9V battery                                 |
| Dimensions                          | 165 CB-A : 263(L) x 55(W) x 37.3(H)mm<br>165 CB-TG : 180(L) x 82(W) x 43.8(H)mm |
| Weight                              | 165 CB-A : 210g<br>165 CB-TG : 280g                                             |
| Safety Standard                     | EN 61326-1 EN 55011<br>EN 61000-4-2 EN 61000-4-3                                |
| Accessories                         | Instruction manual<br>Batteries<br>Carrying case<br>Self-test cable             |
| Optional Accessories                | BNC testing cables<br>Multi-wire testing cables                                 |

Carrying case

Multi-wire testing cables (optional accessories)

BNC testing cables (optional accessories)