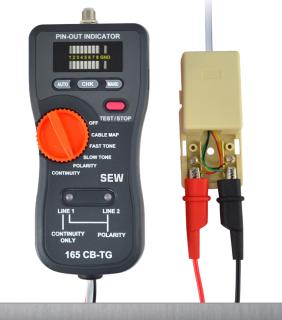

#### **Tone Generator**

- Tone Generator is a great tool for locating and identifying cable pairs or individual conductors.
- Two bi-colored LEDs for Line1 and Line 2 indication of the polarities of the telephone lines.
- Identifying Tip and Ring of telephone lines
- Identifying telephone line condition : Clear line, Busy line and Ringing line.
- 165 CB does not only serves as a tone generator, but it also serves as a continuity and polarity tester.
- Users can select a fast dual tone or a slow dual tone by the rotary switch.
- The unit has alligator type terminals, a modular cable of 4 conductors with a strong connector.
- The tone and continuity functions are only applied to Line1. (modular connector)