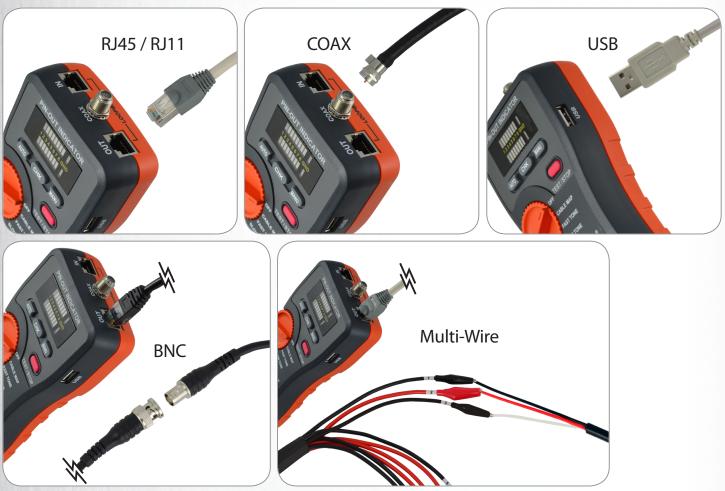

### Multi-purpose Cable Tester

- 165 CB is an ideal tool which can test the correct pin configuration for different kinds of cables.
- For testing :
  -RJ45/RJ11 -USB
- -COAX -BNC cable
- -Multi-wire cable
- Auto-scan and manual-check function
- Buzzer sound warning for wire status
- 2 LED module indicators on the master unit which can do both of transmitter and receiver functions for RJ45/RJ11 cable testing. Users don't need to use the receiving unit.
- 165 CB provides a variety for checking cable continuity, open status, short status and miss-wired.
- Ground ( shielded ) wire test
- LED indication for wire status

## For testing pin configuration