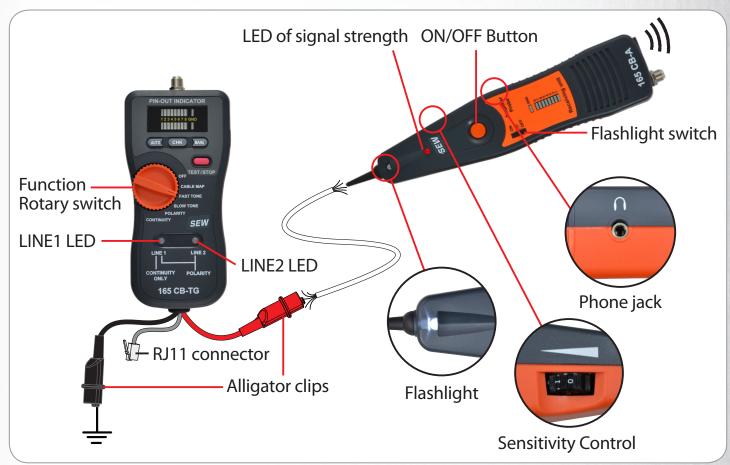

## **Cable Tracer**

#### **Amplifier Probe**

- The Amplifier Probe is designed to identify and trace wires or cables within a group without damaging the insulation.
- The flashlight function for easier cable tracing in the dark.
- An LED indication for the signal strength
- Volume control for increased sensitivity and adjustable to suit work environment.
- Recessed ON/OFF button prevents battery drain.
- Works with any Tone Generator to identify wires.
- Power supply is in any 9V battery with a life of approximately 100 hours.
- A phone jack is designed for headset or handset.

# **Cable Tracer**

#### **Tone Generator**

- Tone Generator is a great tool for locating and identifying cable pairs or individual conductors.
- Two bi-colored LEDs for Line1 and Line 2 indication of the polarities of the telephone lines.
- Identifying Tip and Ring of telephone lines
- Identifying telephone line condition : Clear line, Busy line and Ringing line.
- 165 CB does not only serves as a tone generator, but it also serves as a continuity and polarity tester.
- Users can select a fast dual tone or a slow dual tone by the rotary switch.
- The unit has alligator type terminals, a modular cable of 4 conductors with a strong connector.
- The tone and continuity functions are only applied to Line1. (modular connector)