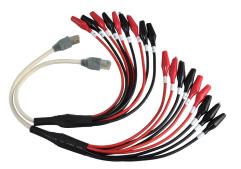

Carrying case

Multi-wire testing cables (optional accessories)

BNC testing cables (optional accessories)