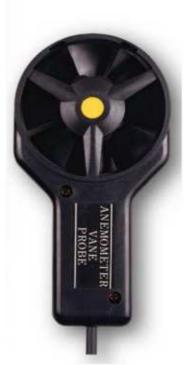

## ANEMOMETER TRANSMITTER

Model: TR-AMT1A4

| Measure<br>Range | 0.4 m/s to 30 m/s            |
|------------------|------------------------------|
| Output           | 4 - 20 mA                    |
|                  |                              |
|                  | 0  m/s = 4  mA               |
|                  | 0.4  m/s = 4.21  mA          |
|                  | 10  m/s = 9.33  mA           |
|                  | 30  m/s = 20  mA             |
|                  |                              |
| External         | ZERO VR                      |
| Adjustment       | SPAN VR                      |
| Power            | 90 - 260 ACV                 |
| Supply           | 50 Hz/60 Hz                  |
| Operation        | 0 - 50 °C                    |
| Temperature      | 32 - 122 °F                  |
| Operation        | Less than                    |
| Humidity         | 80 % RH                      |
| Accessory        | Anemometer probe (Vane type) |
| Included         |                              |
| Mounting         | Din rail or Wall             |
| Case             | ABS plastic                  |
| Others           | Separate probe with plug     |