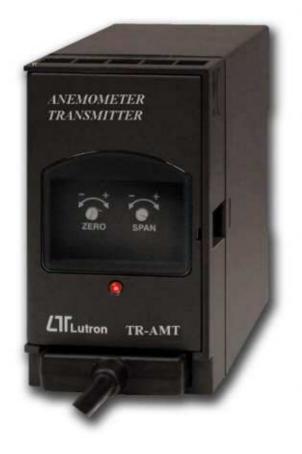

## ANEMOMETER TRANSMITTER

Model: TR-AMT1A4 *ISO-9001, CE, IEC1010* 

The Art of Measurement

## ANEMOMETER TRANSMITTER

Model: TR-AMT1A4

| Measure<br>Range | 0.4 m/s to 30 m/s            |
|------------------|------------------------------|
| Output           | 4 - 20 mA                    |
|                  |                              |
|                  | 0  m/s = 4  mA               |
|                  | 0.4  m/s = 4.21  mA          |
|                  | 10  m/s = 9.33  mA           |
|                  | 30  m/s = 20  mA             |
|                  |                              |
| External         | ZERO VR                      |
| Adjustment       | SPAN VR                      |
| Power            | 90 - 260 ACV                 |
| Supply           | 50 Hz/60 Hz                  |
| Operation        | 0 - 50 °C                    |
| Temperature      | 32 - 122 °F                  |
| Operation        | Less than                    |
| Humidity         | 80 % RH                      |
| Accessory        | Anemometer probe (Vane type) |
| Included         |                              |
| Mounting         | Din rail or Wall             |
| Case             | ABS plastic                  |
| Others           | Separate probe with plug     |