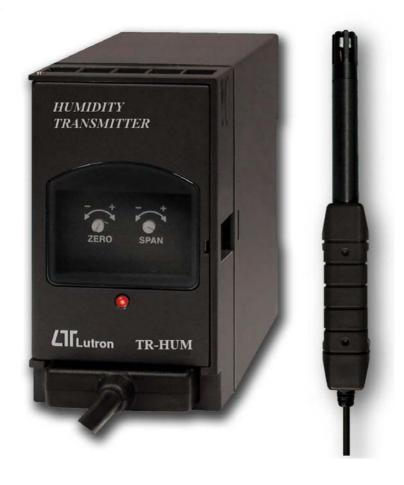

## **HUMIDITY TRANSMITTER**

Model: TR-HUM1A4 *ISO-9001, CE, IEC1010* 

The Art of Measurement

## HUMIDITY TRANSMITTER

Model: TR-HUM1A4

| Measure<br>Range | 10 %RH to 95 %RH            |
|------------------|-----------------------------|
| Output           | 4 - 20 mA                   |
| '                |                             |
|                  | 10 %RH = 5.6 mA             |
|                  | 50 %RH = 12 mA              |
|                  | 95 %RH = 19.2 mA            |
| External         | ZERO VR                     |
| Adjustment       | SPAN VR                     |
| Power            | 90 - 260 ACV                |
| Supply           | 50 Hz/60 Hz                 |
| Operation        | 0 - 50 ℃                    |
| Temperature      | 32 - 122 °F                 |
| Operation        | Less than                   |
| Humidity         | 80 %RH                      |
| Accessory        | Humidity probe              |
| Included         |                             |
| Optional         | 33% RH Humidity calibrator, |
| Accessories      | RHA-33A                     |
|                  | 75% RH Humidity calibrator, |
|                  | RHA-75A                     |
| Mounting         | Din rail or Wall            |
| Case             | ABS plastic                 |
| Others           | Separate probe with plug    |